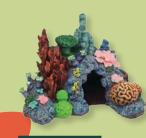

\$9.99

AquaDecor Fish Tank Decoration

Create a stunning underwater landscape with our diverse and fish-friendly decorations.

\$4.99/2 gal.

AquaDecor Aquarium Gravel (blue)

Enhance your tank's aesthetics and provide a comfortable substrate for your aquatic friends.

#### Saltwater Aquarium Supplies

\$14.99

OceanCave Aquarium Decor

Recreate ocean safe spaces for your aquarium friends.

\$30.99 Saltwater Aquarium

Prep Kit

Conditioner and PH Test Kit to keep your aquarium comfortable.

#### **RECREATING A NATURAL HABITAT**

For a saltwater fish, use sand and assorted coral decor to recreate the surroundings of the ocean.