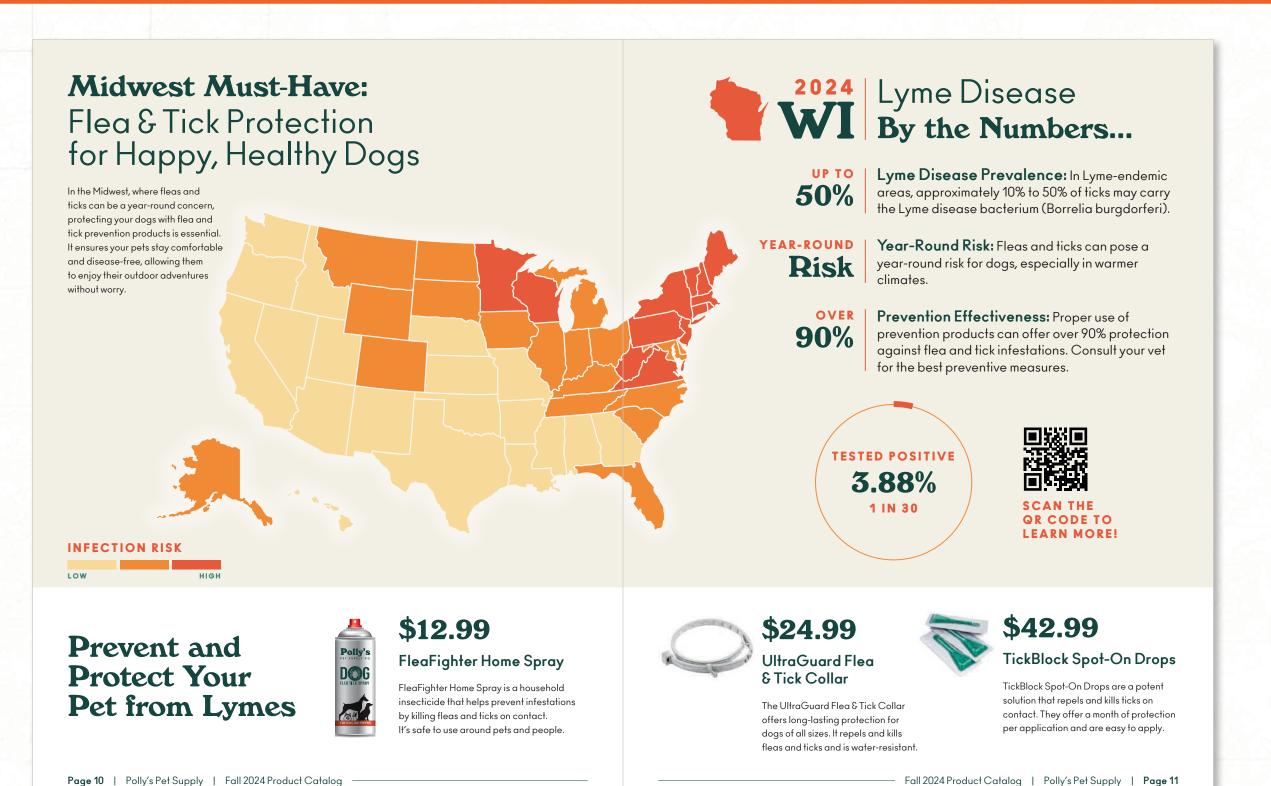

# Local Love: Making a Difference Close to Home

Paws for a Cause is dedicated to making a difference in the lives of dogs right here in Wisconsin. Your support directly benefits local animal rescues and shelters, ensuring that dogs in our community receive the care and

#### Wisconsin Humane Society

resources they need to

find loving forever homes.

Located in Wisconsin, they offer a wide range of services for animals in need, including adoptions and educational programs.

#### Underdog Pet Rescue of Wisconsin

This organization is based in Wisconsin and focuses on rescuing and rehoming dogs in need.

#### Fetch Wisconsin Rescue

A non-profit rescue organization that serves southern Wisconsin and beyond, working to rescue dogs from high-kill shelters and place them in loving homes.

#### Greyhound Pets of America

Wisconsin Chapter - Specializing in the rescue and adoption of retired racing greyhounds, this group has a presence in the Greater Madison Area.

Page 10 | Polly's Pet Supply | Fall 2024 Product Catalog