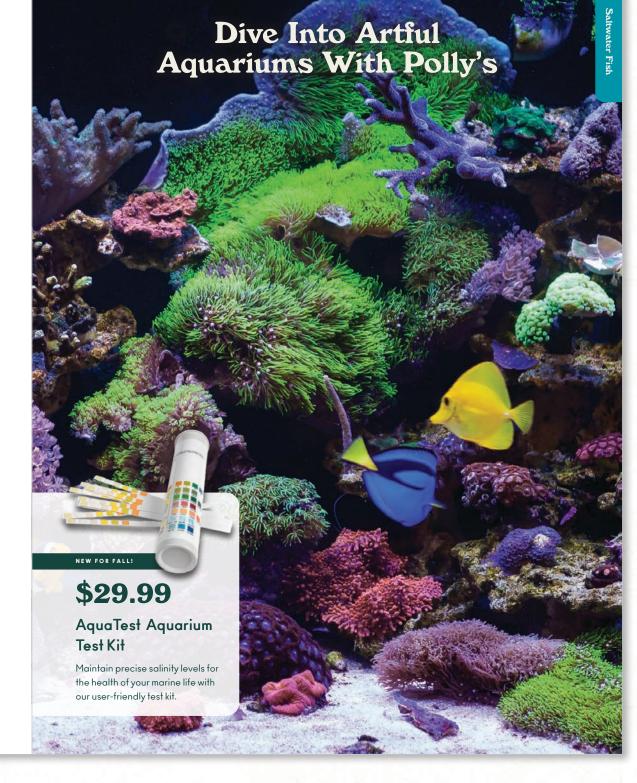

## Enhance Your Underwater World

#### Saltwater Fish

At Polly's, we're the saltwater enthusiast's paradise.
Our carefully selected products, like OceanWave Saltwater Aquarium Tanks and CoralSaver Protein Skimmers, ensure your marine world is top-notch, making your reef-keeping journey a breeze with premium quality.